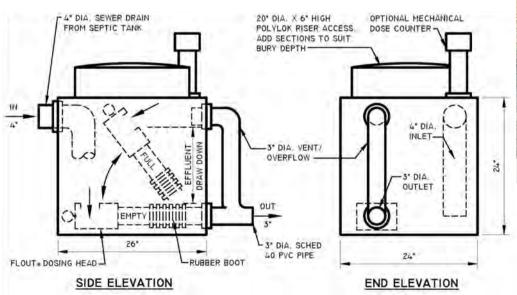

# **Gold Drainfield**

The Gold drainfield is the most environmentally responsible drainfield package. This system replaces the urine settling tank of the Silver drainfield with a dosing tank. The dosing tank accumulates urine until it is full, providing ample opportunity for ammonia and pH to kill pathogens. The urine is released into the EZflow all at once, ensuring the entire length of the drainfield is saturated. The soil is then allowed to rest for weeks before the next dose, giving soil microorganisms time to absorb and transfer nutrients to nearby plants. All parts are supplied by TTS.