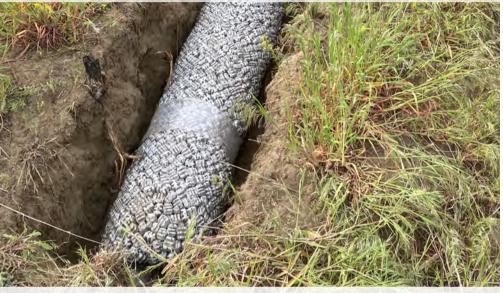

## **Silver Drainfield**

The Silver drainfield is the most popular package offered by TTS. This system features a 20L stainless steel settling tank that contains the urine for 1-2 days depending on toilet usage. Urine will then seep into the EZflow for even distribution - a styrofoam chip layer wrapped around a perforated corrugated pipe. Gravel is not required and native backfill can be used instead of imported or site-cleaned fill, making installation easier and quicker. This drainfield delivers the best value for most customers. All parts are supplied by TTS.

Silver Drainfield -Rocky Flats Campground, WA