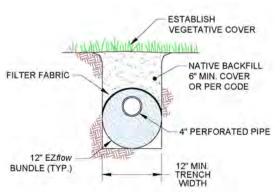

## **Silver Drainfield**

The Silver drainfield is the most popular package offered by TTS. This system features a 20L stainless steel settling tank that contains the urine for 1-2 days depending on toilet usage. Urine will then seep into the EZflow for even distribution - a styrofoam chip layer wrapped around a perforated corrugated pipe. Gravel is not required and native backfill can be used instead of imported or site-cleaned fill, making installation easier and quicker. This drainfield delivers the best value for most customers. All parts are supplied by TTS.

# **Bronze Drainfield**

The Bronze drainfield package is the most simple workhorse of drainfields. This system replaces the EZflow of the Silver drainfield with a 4" perforated corrugated pipe on top of a layer of gravel to ensure distribution. The pipe and gravel downstream of the settling tank are not provided by TTS.