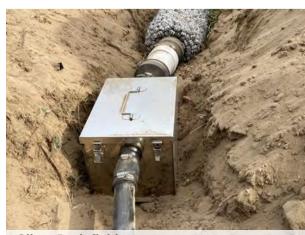

# **Gold Drainfield**

The Gold drainfield is the most environmentally responsible drainfield package. This system replaces the urine settling tank of the Silver drainfield with a dosing tank. The dosing tank accumulates urine until it is full, providing ample opportunity for ammonia and pH to kill pathogens. The urine is released into the EZflow all at once, ensuring the entire length of the drainfield is saturated. The soil is then allowed to rest for weeks before the next dose, giving soil microorganisms time to absorb and transfer nutrients to nearby plants. All parts are supplied by TTS.

Gold Drainfield - Kids Camp, WA