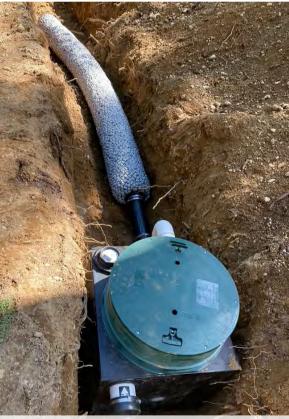

## **Silver Drainfield**

The Silver drainfield is the most popular package offered by TTS. This system features a 20L stainless steel settling tank that contains the urine for 1-2 days depending on toilet usage. Urine will then seep into the EZflow for even distribution - a styrofoam chip layer wrapped around a perforated corrugated pipe. Gravel is not required and native backfill can be used instead of imported or site-cleaned fill, making installation easier and quicker. This drainfield delivers the best value for most customers. All parts are supplied by TTS.

Silver Drainfield -Rocky Flats Campground, WA