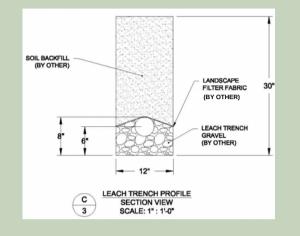

# **Bronze Drainfield**

The Bronze drainfield package is the most simple workhorse of drainfields. This system replaces the EZflow of the Silver drainfield with a 4" perforated corrugated pipe on top of a layer of gravel to ensure distribution. The pipe and gravel downstream of the settling tank are not provided by TTS.