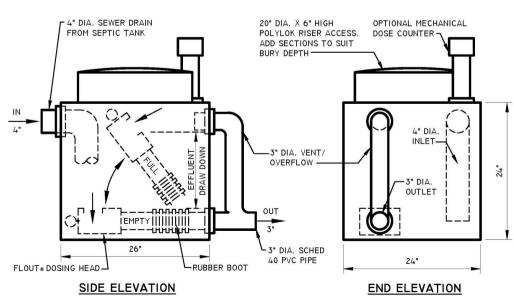

#### **Gold Drainfield**

The Gold drainfield is the most environmentally responsible drainfield package. This system replaces the urine settling tank of the Silver drainfield with a dosing tank. The dosing tank accumulates urine until it is full, providing ample opportunity for ammonia and pH to kill pathogens. The urine is released into the EZflow all at once, ensuring the entire length of the drainfield is saturated. The soil is then allowed to rest for weeks before the next dose, giving soil microorganisms time to absorb and transfer nutrients to nearby plants. All parts are supplied by TTS.