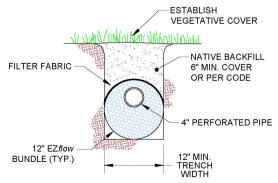

### Silver Drainfield

The Silver drainfield is the most popular package offered by TTS. This system features a 20L stainless steel settling tank that contains the urine for 1-2 days depending on toilet usage. Urine will then seep into the EZflow for even distribution - a styrofoam chip layer wrapped around a perforated corrugated pipe. Gravel is not required and native backfill can be used instead of imported or site-cleaned fill, making installation easier and quicker. This drainfield delivers the best value for most customers. All parts are supplied by TTS.