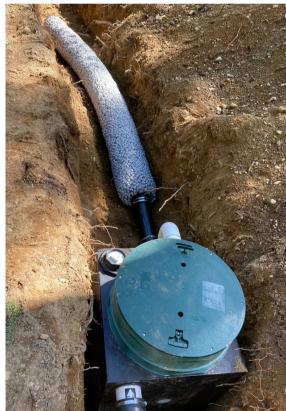

#### **Gold Drainfield**

The Gold drainfield is the most environmentally responsible drainfield package. This system replaces the urine settling tank of the Silver drainfield with a dosing tank. The dosing tank accumulates urine until it is full, providing ample opportunity for ammonia and pH to kill pathogens. The urine is released into the EZflow all at once, ensuring the entire length of the drainfield is saturated. The soil is then allowed to rest for weeks before the next dose, giving soil microorganisms time to absorb and transfer nutrients to nearby plants. All parts are supplied by TTS.

Gold Drainfield - Kids Camp, WA