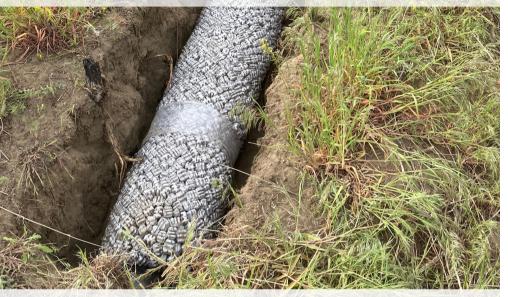

### Silver Drainfield

The Silver drainfield is the most popular package offered by TTS. This system features a 20L stainless steel settling tank that contains the urine for 1-2 days depending on toilet usage. Urine will then seep into the EZflow for even distribution - a styrofoam chip layer wrapped around a perforated corrugated pipe. Gravel is not required and native backfill can be used instead of imported or site-cleaned fill, making installation easier and quicker. This drainfield delivers the best value for most customers. All parts are supplied by TTS.

Silver Drainfield -Rocky Flats Campground, WA