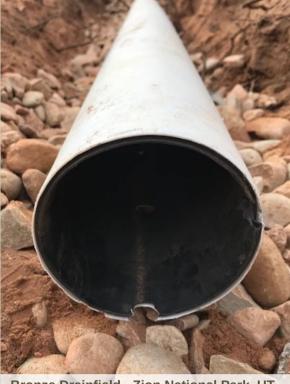

### **Bronze Drainfield**

The Bronze drainfield package is the most simple workhorse of drainfields. This system replaces the EZflow of the Silver drainfield with a 4" perforated corrugated pipe on top of a layer of gravel to ensure distribution. The pipe and gravel downstream of the settling tank are not provided by TTS.

# **Example Sites:**

- · Zion National Park, UT
- Angeles National Forest, CA
- Mueller State Park, CO
- Two Sentinels Girls Scouts Camp, CA

Bronze Drainfield - Zion National Park, UT