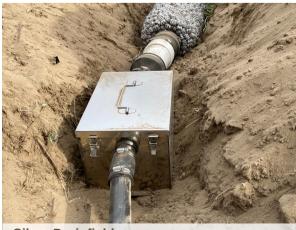

### Silver Drainfield

The Silver drainfield is the most popular package offered by TTS. This system features a 20L stainless steel settling tank that contains the urine for 1-2 days depending on toilet usage. Urine will then seep into the EZflow for even distribution - a styrofoam chip layer wrapped around a perforated corrugated pipe. Gravel is not required and native backfill can be used instead of imported or site-cleaned fill, making installation easier and quicker. This drainfield delivers the best value for most customers. All parts are supplied by TTS.