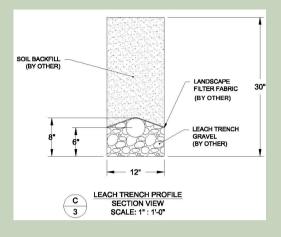

### **Bronze Drainfield**

The Bronze drainfield package is the most simple workhorse of drainfields. This system replaces the EZflow of the Silver drainfield with a 4" perforated corrugated pipe on top of a layer of gravel to ensure distribution. The pipe and gravel downstream of the settling tank are not provided by TTS.